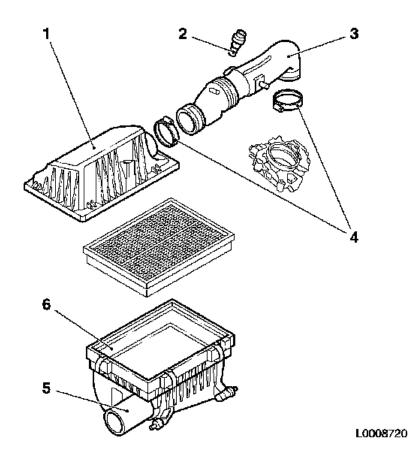

## Schematic diagram (air flow routing)

- 1.
- 1 Upper part of air cleaner housing
- 2 Intake air temperature sensor
- 3 Air intake pipe
- 4 Hose clamps
- 5 Air intake hose
- 6 Lower part of air cleaner housing